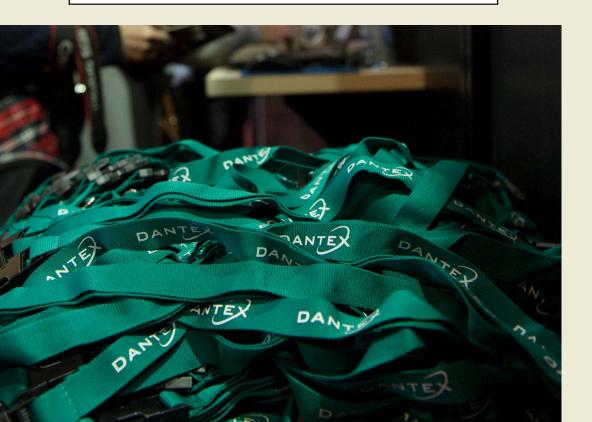

# **VISITOR BADGES & LANYARDS**

#### **PAY AND DISPLAY**

Imagine every visitor turning into a walking advertisement for your company - thousands of copies of your logo finding their way through the exhibition aisles. As they walk through the door, every person is given a badge with a lanyard which they wear throughout the day and keep afterwards.

Both the badge and the lanyard are available for branding opportunities. They are waiting for your logo!

| OPTION   | COST     | PRODUCTION        | SIZE          |
|----------|----------|-------------------|---------------|
| Lanyards | \$10,000 | Client to produce | 15,000 pieces |
| Badges   | \$10,000 | Included          |               |