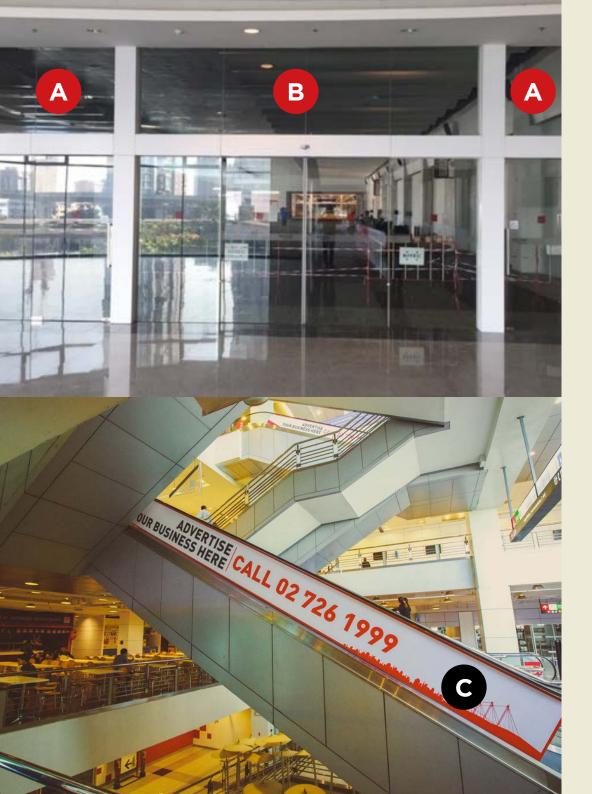

### **WINDOW GRAPHICS**

#### IT'S CLEAR TO SEE

Brand the glass at the show entrances with your message or logo and reach visitors just before they enter the show.

| OPTION                | LOCATION      | COST    | PRODUCTION | SIZE          |
|-----------------------|---------------|---------|------------|---------------|
| Window Graphic (A) x2 | Main entrance | \$2,500 | Included   | 2.6m x 1.3m   |
| Window Graphic (B)    | Main entrance | \$2,500 | Included   | 4.9m x 1.3m   |
| Escalators (C) x3     | Retail Zone   | \$1,800 | Included   | 5.25m x 0.56m |