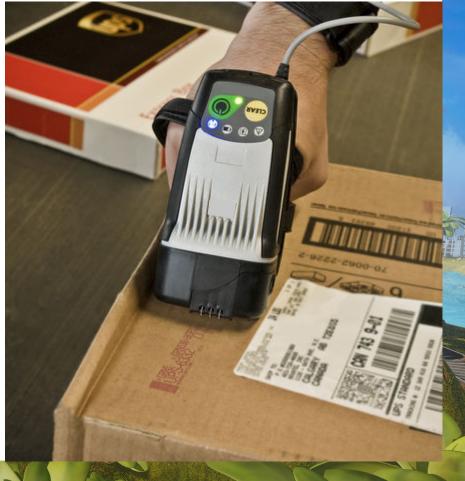

# Scan Print and Apply

- Preload Assist Labels manual
  - UPS uses handheld laser barcode scanner combo that can print directly onto packages, which saves paper and streamlines UPS's shipping processes
  - Saves the company \$30 million over 4 years
  - Helps the company go green
- Distribution / SCS operations automated
  - UPS automates SCS warehousing operations through automated Scan Print and Apply
  - The Scan Print and Apply systems integrate with the Warehouse Management System