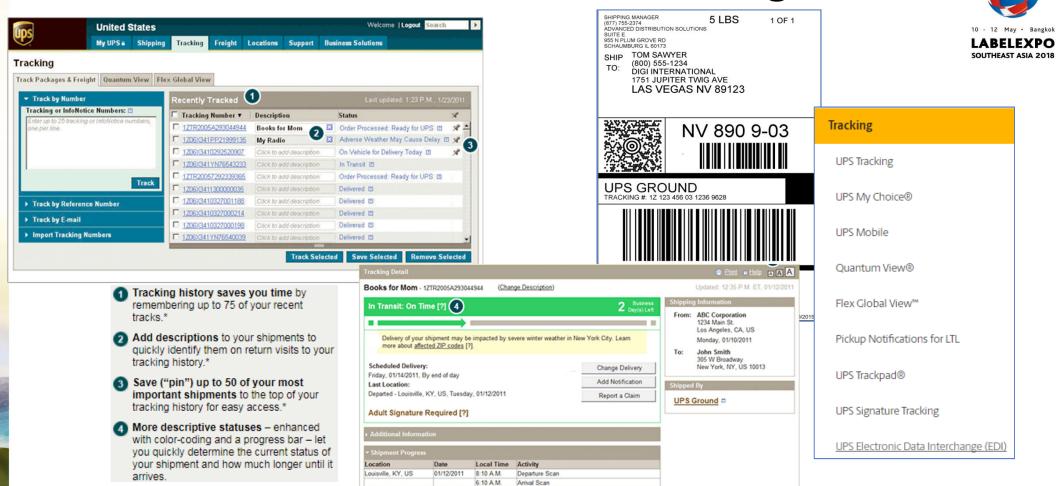

e management and customs brokerage.

Service parts logistics; technical repair and configuration; supply chain design and planning; returns management.

More than 500 facilities in more than 115 countries;

517

36.6 million sq. ft.





# PACKAGE OPERATIONS

2016 revenue 2016 global delivery volume Daily global delivery volume Daily U.S. air volume Daily international volume Service area

Customers
Online tracking

\$51 billion

4.9 billion packages and documents

19.1 million packages and documents

2.7 million packages and documents

2.8 million packages and documents More than 220 countries and territories; Every address in North America and Europe

1.6 million pick-up, 8.7 million delivery

101.5 million tracking requests per business day



# Track and Trace and Liner less Printing



6:10 A M

# Scan Print and Apply

- Preload Assist Labels manual
  - UPS uses handheld laser barcode scanner combo that can print directly onto packages, which saves paper and streamlines UPS's shipping processes
  - Saves the company \$30 million over 4 years
  - Helps the company go green
- Distribution / SCS operations automated
  - UPS automates SCS warehousing operations through automated Scan Print and Apply
  - The Scan Print and Apply systems integrate with the Warehouse Management System