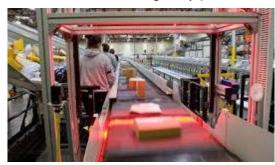

# Scan Print and Apply

- Preload Assist Labels manual
  - UPS uses handheld laser barcode scanner combo that can print directly onto packages, which saves paper and streamlines UPS's shipping processes
  - Saves the company \$30 million over 4 years
  - Helps the company go green
- Distribution / SCS operations automated
  - UPS automates SCS warehousing operations through automated Scan Print and Apply
  - The Scan Print and Apply systems integrate with the Warehouse Management System