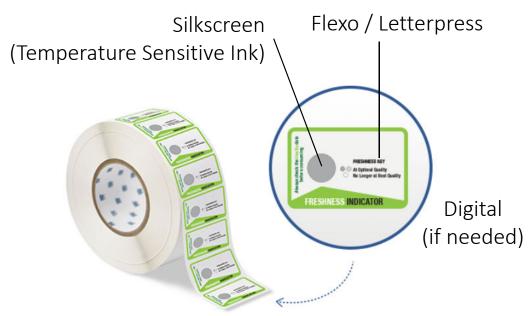

## Case Study – Time Temperature Indicator (TTI)

 Time Temperature Indicator (TTI) is a smart label that shows the accumulated time-temperature history of a product

Fresh-Check®

Topcryo (Cryolog)

TOPCRYO

www.cryolog.com

## Case Study – Time Temperature Indicator (TTI)