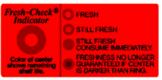

## Case Study – Time Temperature Indicator (TTI)

 Time Temperature Indicator (TTI) is a smart label that shows the accumulated time-temperature history of a product

Fresh-Check®

Topcryo (Cryolog)

TOPCRYO

www.cryolog.com

Traceo (Cryolog)

Source: Robertson, Gordon L (1993). Food Packaging: Principles and Practice. New York: Marcel Dekker. p. 375