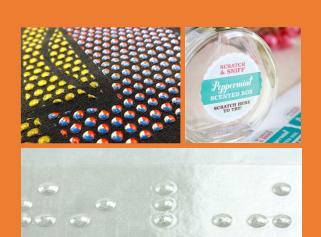

ue Absolut Bottles" on Youtube by Absolut

Capture the future

## Case Study – Time Temperature Indicator (TTI)



 Time Temperature Indicator (TTI) is a smart label that shows the accumulated time-temperature history of a product







Fresh-Check®



Topcryo (Cryolog)

TOPCRYO

www.cryolog.com



Traceo (Cryolog)

Source: Robertson, Gordon L (1993). Food Packaging: Principles and Practice. New York: Marcel Dekker. p. 375

## Case Study – Time Temperature Indicator (TTI)



#### Freshpoint





Value Creation

Function

Source: www.freshpoint-tti.com (A patented technology of Freshpoint Quality Assurance Ltd.)

### New Generation of Labels



### **SMART LABELS**

- RFID
- NFC
- TTI (Reversible)
- TTI (Irreversible)







#### **SPECIAL FUNCTION LABELS**

- Braille
- Easy-grab
- Scent



## Summary



- Pressure-sensitive, shrink film, and wet glue labels are still here.
- Be prepared if the new paradigm has come.
- Hybrid printing is the key to create value to the new generations of labels.

# The Future of Label Printing 2021





- May 11<sup>th</sup>, 2018
- 09:30 am 01:00 pm
- Amber 3, BITEC
- THB 500 / person
- Thai Session







# Thank You for Your Attention