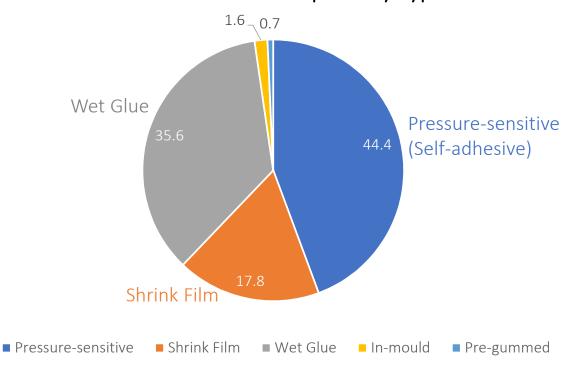

#### Global Labels Consumption by Types

Source: smitherspira.com, 2017

# The Overview of Label Printing Business

2018

Pressure-sensitive (Self-adhesive)

Shrink Film

Wet Glue

2028

?