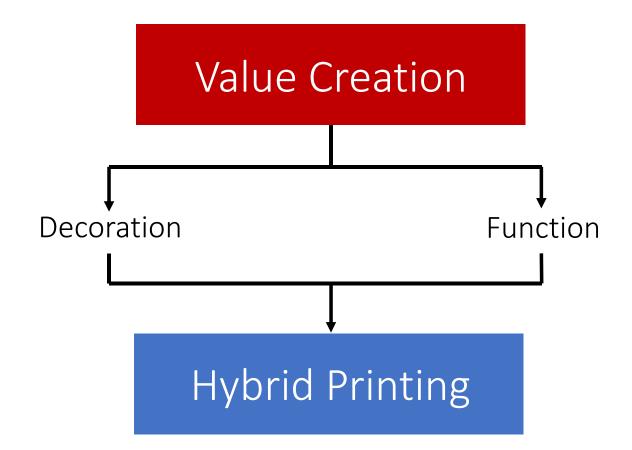

# Hybrid Printing is the key

Capture the future

## Summary

- Pressure-sensitive, shrink film, and wet glue labels are still here.
- Be prepared if the new paradigm has come.
- Hybrid printing is the key to create value to the new generations of labels.