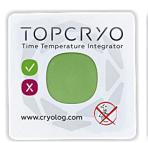

## Case Study – Time Temperature Indicator (TTI)

 Time Temperature Indicator (TTI) is a smart label that shows the accumulated time-temperature history of a product

Fresh-Check®

Topcryo (Cryolog)

TOPCRYO

www.cryolog.com

Traceo (Cryolog)

Source: Robertson, Gordon L (1993). Food Packaging: Principles and Practice. New York: Marcel Dekker. p. 375