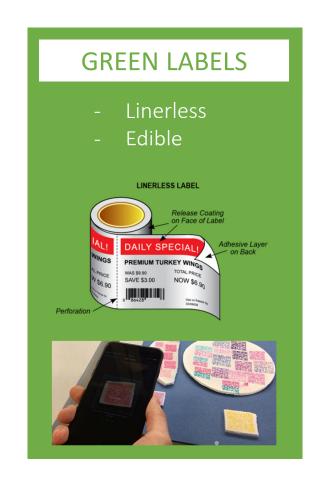

### New Generation of Labels

#### **SPECIAL FUNCTION LABELS**

- Braille
- Easy-grab
- Scent