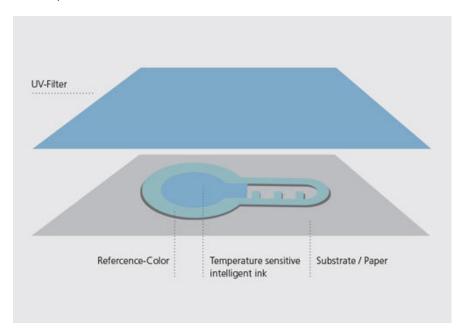

## Case Study – Time Temperature Indicator (TTI)

 Time Temperature Indicator (TTI) is a smart label that shows the accumulated time-temperature history of a product

Fresh-Check®

Topcryo (Cryolog)

TOPCRYO

www.cryolog.com

#### Freshpoint

Value Creation

Function

Source: www.freshpoint-tti.com (A patented technology of Freshpoint Quality Assurance Ltd.)