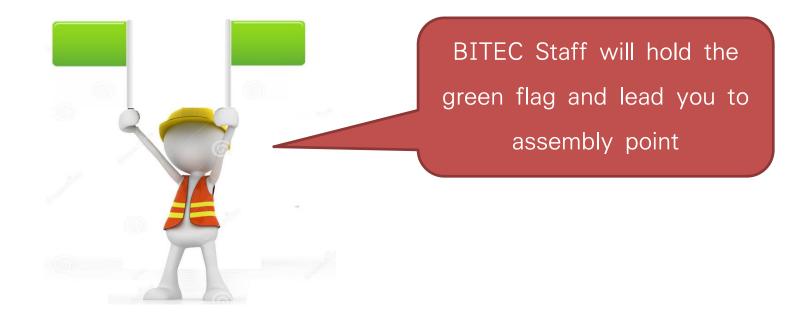

# HEALTH & SAFETY PRESENTATION

Bangkok International Trade & Exhibition Centre



### BITEC CONTENTS

**Emergency Procedures** 

Assembly Points

Emergency Exit and Fire Hose Cabinet

Fire Alarm System



#### EMERGENCY PROCEDURES

Emergency or suspected situation has been found



Inform the Staff



- Fire
- Gas Leakage
- Unusual Events

- BITEC BITEC staffs nearby or phone no. 027261999#0
- Reed Tradex Customer Service Center or Counter in front of each room
- Security Staff at Front or Back of each hall

**Building Management** Team and First Aid Team

- Control the situation with nearest Police station and Fire station
- First aid team standby; need help, please contact 027261999#0
- Officers announce and evacuate if incident is severe.





#### **EVACUATION**





### **ASSEMBLY POINT**































# FIRE HOSE CABINET







## FIRE ALARM SYSTEM









Fire Alarm

- -In case of a fire, pull out the manual alarm device.
- -The glass rod is broken and the power supply to the OPE Control room.
- -The fire bell will ring, after the fire has been confirmed.



# HOW TO USE FIRE EXTINGUISHER





# BITEC ENTRANCE & EXIT







# **THANK YOU**