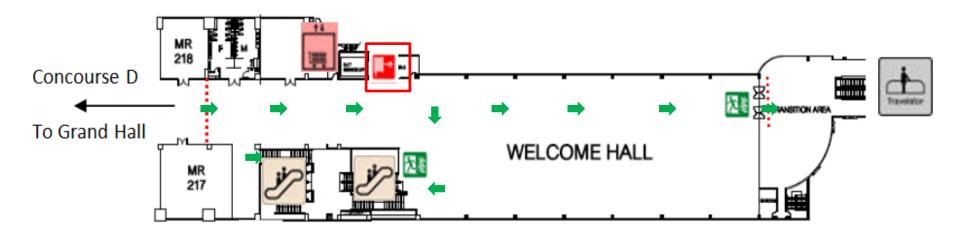

ION

Bangkok International Trade & Exhibition Centre



### BITEC CONTENTS

**Emergency Procedures** 

Assembly Points

Emergency Exit and Fire Hose Cabinet

Fire Alarm System



#### EMERGENCY PROCEDURES

Emergency or suspected situation has been found



Inform the Staff



- Fire
- Gas Leakage
- Unusual Events

- BITEC BITEC staffs nearby or phone no. 027261999#0
- Reed Tradex Customer Service Center or Counter in front of each room
- Security Staff at Front or Back of each hall

**Building Management** Team and First Aid Team

- Control the situation with nearest Police station and Fire station
- First aid team standby; need help, please contact 027261999#0
- Officers announce and evacuate if incident is severe.





#### **EVACUATION**





### **ASSEMBLY POINT**































# FIRE HOSE CABINET







## FIRE ALARM SYSTEM









Fire Alarm

- -In case of a fire, pull out the manual alarm device.
- -The glass rod is broken and the power supply to the OPE Control room.
- -The fire bell will ring, after the fire has been confirmed.



# HOW TO USE FIRE EXTINGUISHER





# BITEC ENTRANCE & EXIT







# **THANK YOU**