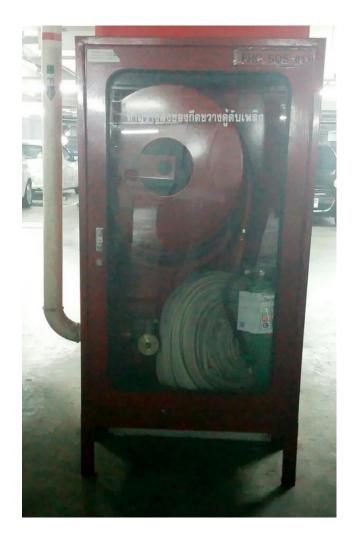

& Exhibition Centre



### BITEC CONTENTS

**Emergency Procedures** 

Assembly Points

Emergency Exit and Fire Hose Cabinet

Fire Alarm System



#### EMERGENCY PROCEDURES

Emergency or suspected situation has been found



Inform the Staff



- Fire
- Gas Leakage
- Unusual Events

- BITEC BITEC staffs nearby or phone no. 027261999#0
- Reed Tradex Customer Service Center or Counter in front of each room
- Security Staff at Front or Back of each hall

**Building Management** Team and First Aid Team

- Control the situation with nearest Police station and Fire station
- First aid team standby; need help, please contact 027261999#0
- Officers announce and evacuate if incident is severe.





#### **EVACUATION**





### **ASSEMBLY POINT**































# FIRE HOSE CABINET







## FIRE ALARM SYSTEM









Fire Alarm

- -In case of a fire, pull out the manual alarm device.
- -The glass rod is broken and the power supply to the OPE Control room.
- -The fire bell will ring, after the fire has been confirmed.



# HOW TO USE FIRE EXTINGUISHER





# BITEC ENTRANCE & EXIT







# **THANK YOU**