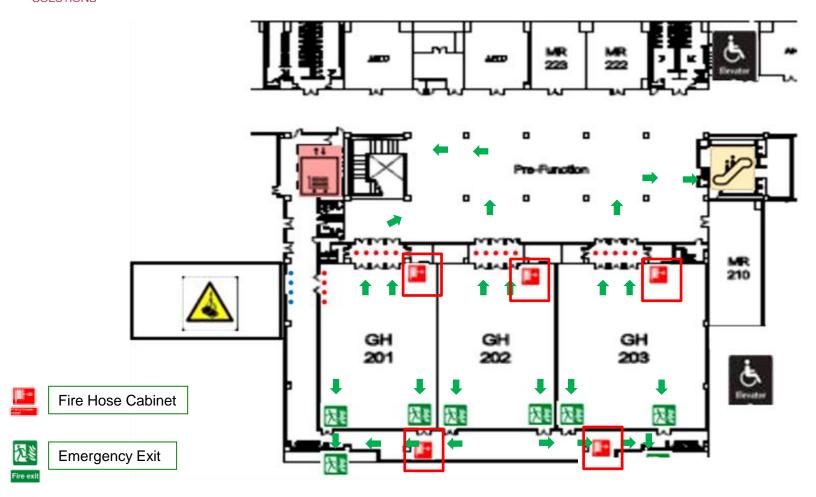

PRESENTATION

Bangkok International Trade & Exhibition Centre



### BITEC CONTENTS

**Emergency Procedures** 

Assembly Points

Emergency Exit and Fire Hose Cabinet

Fire Alarm System



#### EMERGENCY PROCEDURES

Emergency or suspected situation has been found



Inform the Staff



- Fire
- Gas Leakage
- Unusual Events

- BITEC BITEC staffs nearby or phone no. 027261999#0
- Reed Tradex Customer Service Center or Counter in front of each room
- Security Staff at Front or Back of each hall

**Building Management** Team and First Aid Team

- Control the situation with nearest Police station and Fire station
- First aid team standby; need help, please contact 027261999#0
- Officers announce and evacuate if incident is severe.





#### **EVACUATION**





### **ASSEMBLY POINT**































# FIRE HOSE CABINET







## FIRE ALARM SYSTEM









Fire Alarm

- -In case of a fire, pull out the manual alarm device.
- -The glass rod is broken and the power supply to the OPE Control room.
- -The fire bell will ring, after the fire has been confirmed.



# HOW TO USE FIRE EXTINGUISHER





# BITEC ENTRANCE & EXIT







# **THANK YOU**