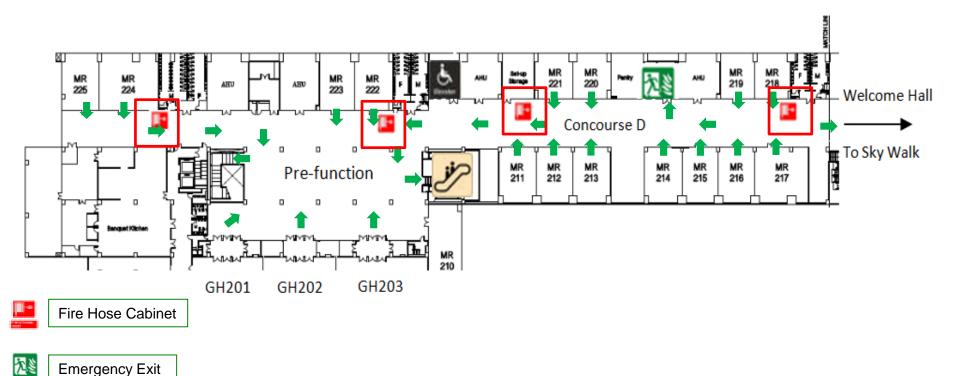

SENTATION

Bangkok International Trade & Exhibition Centre



### BITEC CONTENTS

**Emergency Procedures** 

Assembly Points

Emergency Exit and Fire Hose Cabinet

Fire Alarm System



#### EMERGENCY PROCEDURES

Emergency or suspected situation has been found



Inform the Staff



- Fire
- Gas Leakage
- Unusual Events

- BITEC BITEC staffs nearby or phone no. 027261999#0
- Reed Tradex Customer Service Center or Counter in front of each room
- Security Staff at Front or Back of each hall

**Building Management** Team and First Aid Team

- Control the situation with nearest Police station and Fire station
- First aid team standby; need help, please contact 027261999#0
- Officers announce and evacuate if incident is severe.





#### **EVACUATION**





### **ASSEMBLY POINT**































# FIRE HOSE CABINET







## FIRE ALARM SYSTEM









Fire Alarm

- -In case of a fire, pull out the manual alarm device.
- -The glass rod is broken and the power supply to the OPE Control room.
- -The fire bell will ring, after the fire has been confirmed.



# HOW TO USE FIRE EXTINGUISHER





# BITEC ENTRANCE & EXIT







# **THANK YOU**