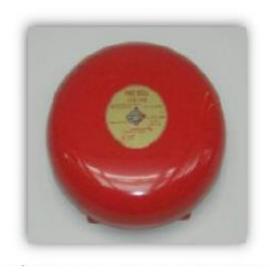

## FIRE ALARM SYSTEM

Fire Alarm

- -In case of a fire, pull out the manual alarm device.
- -The glass rod is broken and the power supply to the OPE Control room.
- -The fire bell will ring, after the fire has been confirmed.