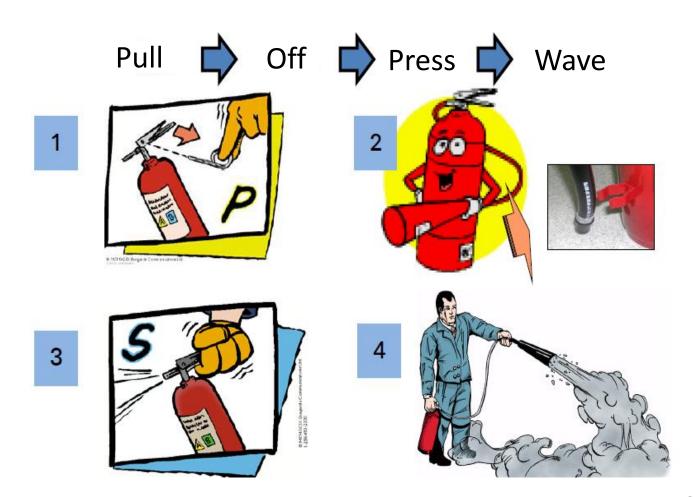

l Events

- BITEC BITEC staffs nearby or phone no. 027261999#0
- Reed Tradex Customer Service Center or Counter in front of each room
- Security Staff at Front or Back of each hall

**Building Management** Team and First Aid Team

- Control the situation with nearest Police station and Fire station
- First aid team standby; need help, please contact 027261999#0
- Officers announce and evacuate if incident is severe.





#### **EVACUATION**





### **ASSEMBLY POINT**































# FIRE HOSE CABINET







## FIRE ALARM SYSTEM









Fire Alarm

- -In case of a fire, pull out the manual alarm device.
- -The glass rod is broken and the power supply to the OPE Control room.
- -The fire bell will ring, after the fire has been confirmed.



# HOW TO USE FIRE EXTINGUISHER





# BITEC ENTRANCE & EXIT







# **THANK YOU**