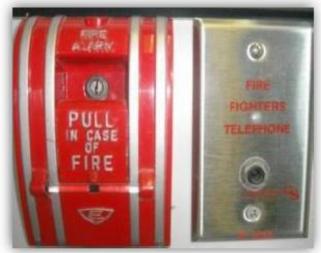

## FIRE ALARM SYSTEM

Fire Alarm

- -In case of a fire, pull out the manual alarm device.
- -The glass rod is broken and the power supply to the OPE Control room.
- -The fire bell will ring, after the fire has been confirmed.