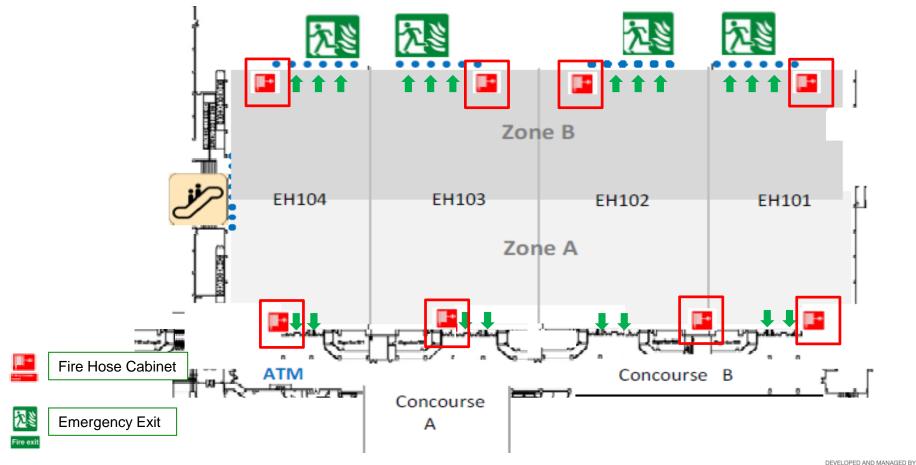

FETY PRESENTATION

Bangkok International Trade & Exhibition Centre



### BITEC CONTENTS

**Emergency Procedures** 

Assembly Points

Emergency Exit and Fire Hose Cabinet

Fire Alarm System



#### EMERGENCY PROCEDURES

Emergency or suspected situation has been found



Inform the Staff



- Fire
- Gas Leakage
- Unusual Events

- BITEC BITEC staffs nearby or phone no. 027261999#0
- Reed Tradex Customer Service Center or Counter in front of each room
- Security Staff at Front or Back of each hall

**Building Management** Team and First Aid Team

- Control the situation with nearest Police station and Fire station
- First aid team standby; need help, please contact 027261999#0
- Officers announce and evacuate if incident is severe.





#### **EVACUATION**





### **ASSEMBLY POINT**































# FIRE HOSE CABINET







## FIRE ALARM SYSTEM









Fire Alarm

- -In case of a fire, pull out the manual alarm device.
- -The glass rod is broken and the power supply to the OPE Control room.
- -The fire bell will ring, after the fire has been confirmed.



# HOW TO USE FIRE EXTINGUISHER





# BITEC ENTRANCE & EXIT







# **THANK YOU**