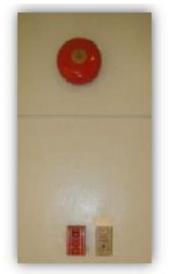

## FIRE ALARM SYSTEM

Fire Alarm

- -In case of a fire, pull out the manual alarm device.
- -The glass rod is broken and the power supply to the OPE Control room.
- -The fire bell will ring, after the fire has been confirmed.