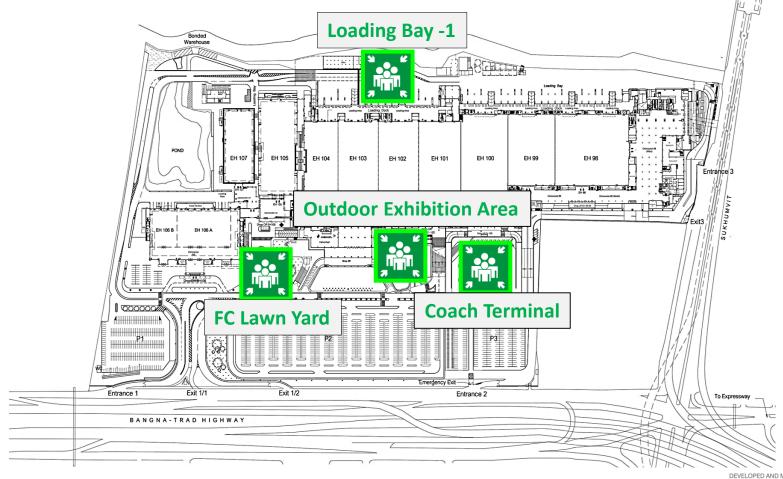

& SAFETY PRESENTATION

Bangkok International Trade & Exhibition Centre



### BITEC CONTENTS

**Emergency Procedures** 

Assembly Points

Emergency Exit and Fire Hose Cabinet

Fire Alarm System



#### EMERGENCY PROCEDURES

Emergency or suspected situation has been found



Inform the Staff



- Fire
- Gas Leakage
- Unusual Events

- BITEC BITEC staffs nearby or phone no. 027261999#0
- Reed Tradex Customer Service Center or Counter in front of each room
- Security Staff at Front or Back of each hall

**Building Management** Team and First Aid Team

- Control the situation with nearest Police station and Fire station
- First aid team standby; need help, please contact 027261999#0
- Officers announce and evacuate if incident is severe.





#### **EVACUATION**





### **ASSEMBLY POINT**































# FIRE HOSE CABINET







## FIRE ALARM SYSTEM









Fire Alarm

- -In case of a fire, pull out the manual alarm device.
- -The glass rod is broken and the power supply to the OPE Control room.
- -The fire bell will ring, after the fire has been confirmed.



# HOW TO USE FIRE EXTINGUISHER





# BITEC ENTRANCE & EXIT







# **THANK YOU**