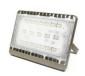

Section A:
Floodlight LED 50watt
(White light)

Socket 15 Amp, 220V, 50Hz
Socket 15 Amp, 220V, 50Hz (24hrs)

Section B: (For Exhibit)
Power Plug (5 Pins)
for Breaker Three Phase

Section A:
Spotlight LED 12W standard
(Yellow light)